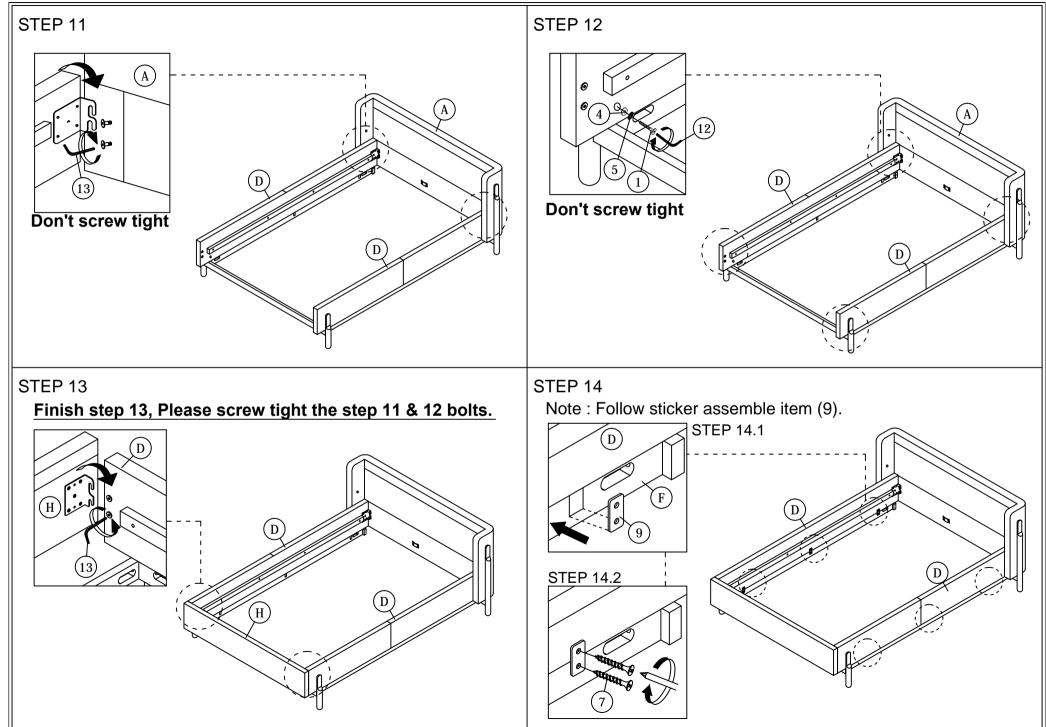

CAUTION: 1. Do not FULLY - TIGHTEN the nuts or nuts bolts until they are ready for assembly.

- 2. Do not OVER TIGHTEN the nuts or bolts to avoid causing damages to the thread.
- 3. Keep all hardware parts out of reach of children.