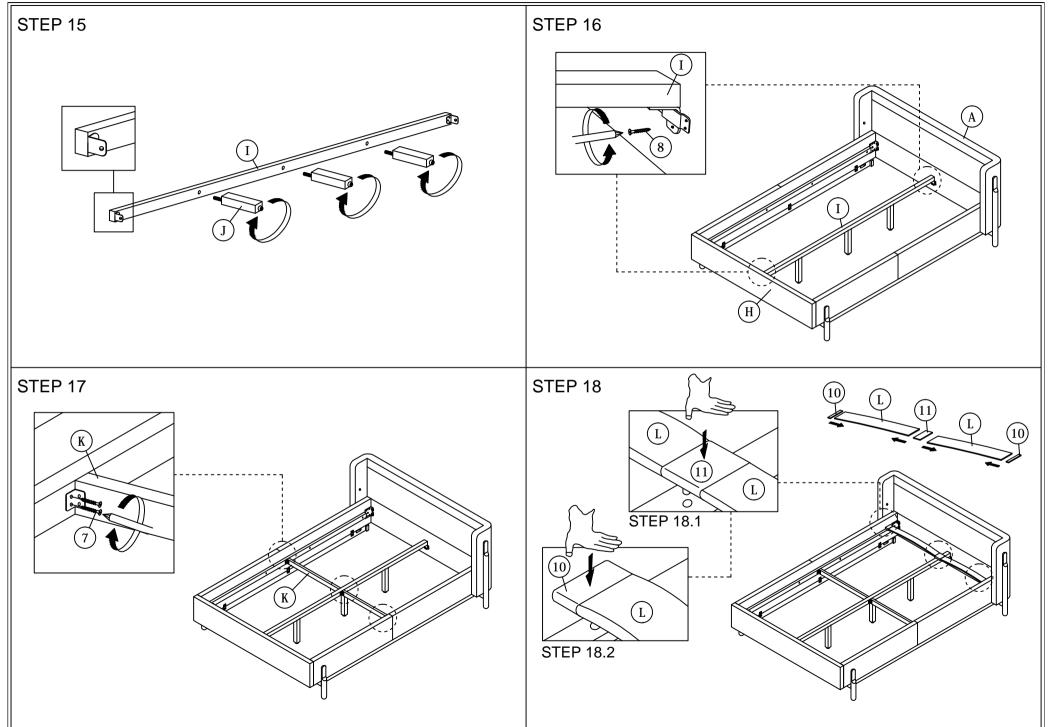

CAUTION: 1. Do not FULLY - TIGHTEN the nuts or nuts bolts until they are ready for assembly.

- 2. Do not OVER TIGHTEN the nuts or bolts to avoid causing damages to the thread.
- 3. Keep all hardware parts out of reach of children.