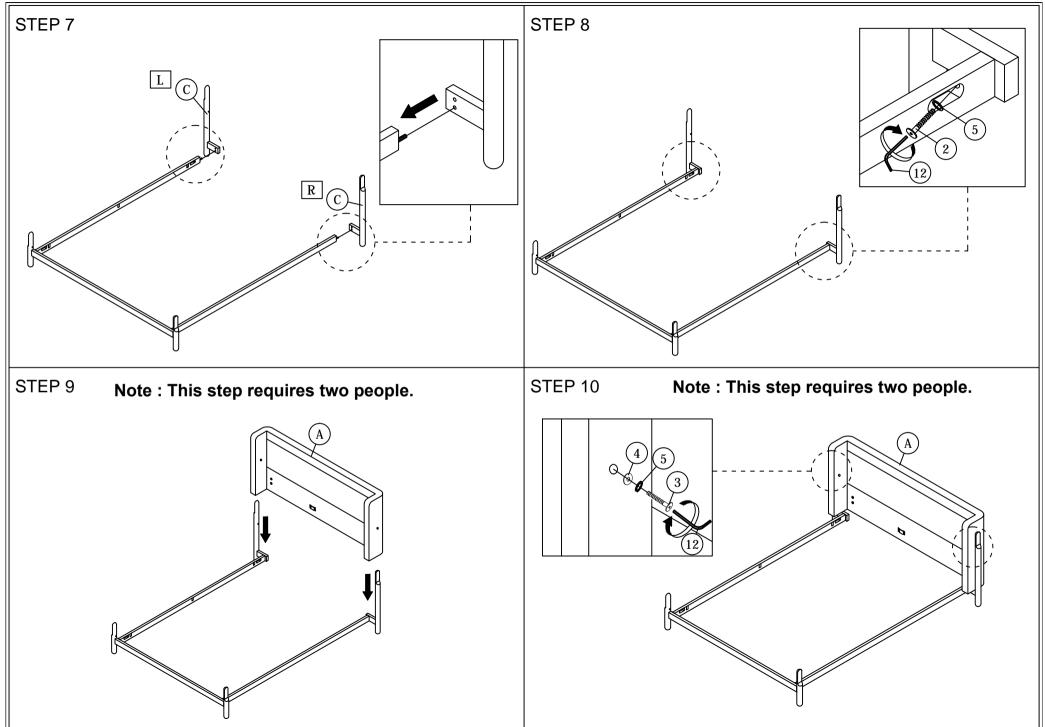

Read this instruction carefully. See hardware and furniture part list for guidance. Be sure all parts are complete, before you assemble. Place all wooden furniture parts on a clean and flat soft surface to prevent from being scratched. Follow the figure to start assembling.