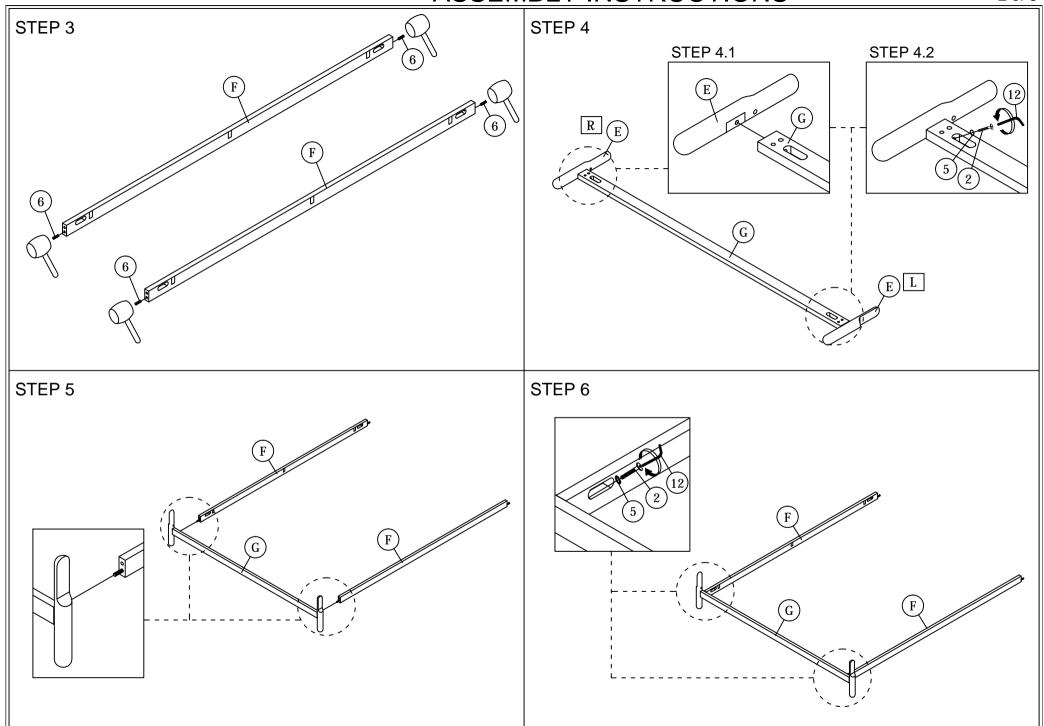

Read this instruction carefully. See hardware and furniture part list for guidance. Be sure all parts are complete, before you assemble. Place all wooden furniture parts on a clean and flat soft surface to prevent from being scratched. Follow the figure to start assembling.