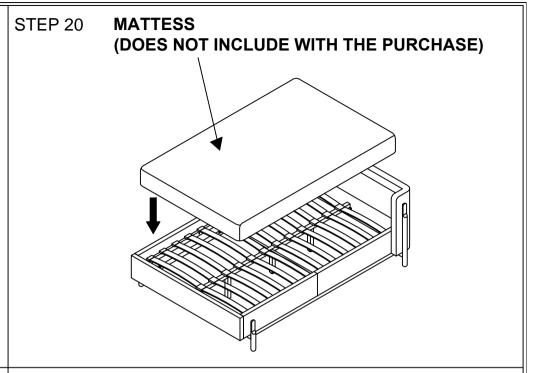

## STEP 19

STEP 21

\*\*PUT THE MATTRESS FIRST THEN PUT THE HEADBOARD CUSHIONS.

STEP 22

\* When moving the bed position, the center support legs must be adjusted or straightened to avoid any broken problems.