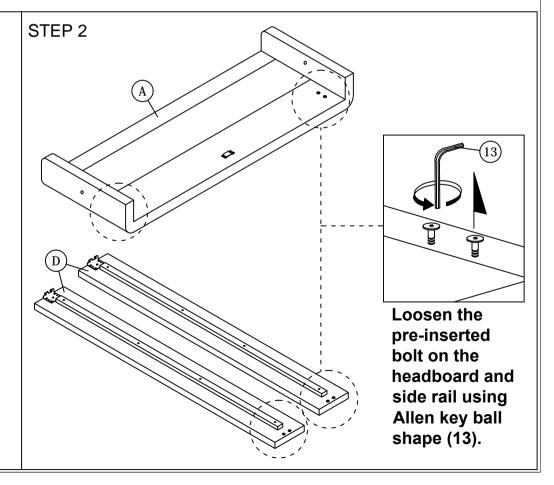

Read this instruction carefully. See hardware and furniture part list for guidance. Be sure all parts are complete, before you assemble. Place all wooden furniture parts on a clean and flat soft surface to prevent from being scratched. Follow the figure to start assembling.