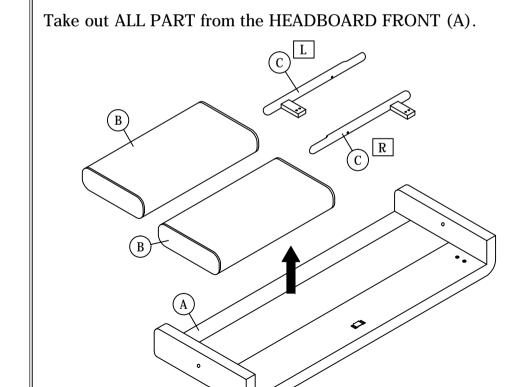

Read this instruction carefully. See hardware and furniture part list for guidance. Be sure all parts are complete, before you assemble. Place all wooden furniture parts on a clean and flat soft surface to prevent from being scratched. Follow the figure to start assembling.