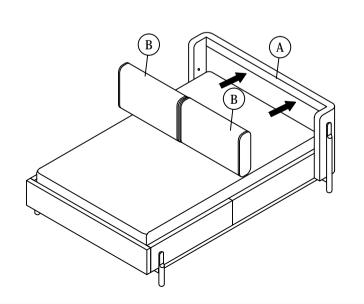

## STEP 19

STEP 21

\*\*PUT THE MATTRESS FIRST THEN PUT THE HEADBOARD CUSHIONS.

STEP 22

\* When moving the bed position, the center support legs must be adjusted or straightened to avoid any broken problems.